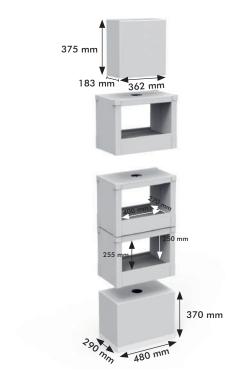

## MODULAR CARDBOARD DISPLAY

### Have you heard of the new game: MIX & MATCH?

This display is not only, lightweight and cost effective, but it's also a real challenge for your creativity. Are you in?

- Made of corrugated cardboard, UV printed
- Outer overall dimensions: 480x290x1875 mm
- Shelf load: 20 kg