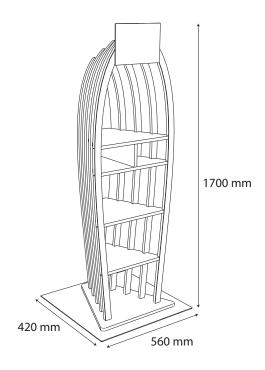

## **BOAT DISPLAY**

### Catch the wind of sale

We bring to your attention this organic, attractive and unique boat display. Looks like your sails found some wind!

- Made of beech wood, PVC foam board and aluminium sheet (optional)
- Outer overall dimensions: 560x420x1700 mm