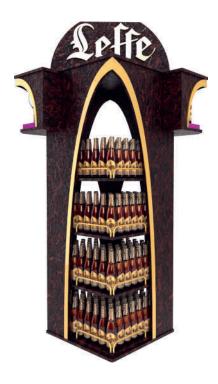

## **LEFFE WOODEN DISPLAY**

# It's time to get some organic reach offline too

After all that attention geared towards social media, we come with a wooden display that will generate some excitement in stores too.

- Made of oriented stand board (OST), PVC foam board, aluminium pipe, LED strip and power supply
- Outer overall dimensions: 500x500x1850 mm