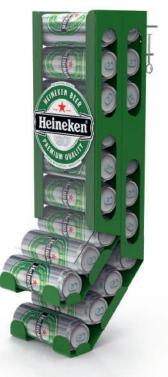

## **GRAVITY DISPENSER**

# Let's play with gravity and keep your products rolling

This special dispenser for cans is a compact, space saving solution, which facilitates stock rotation. Your products will keep rolling in the customers' shopping carts in no time.

- Made of steel sheet, clear PET film
- Outer overall dimensions: 175x240x665 mm