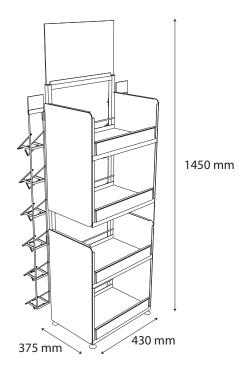

## **MODULAR METAL DISPLAY**

# Now it's not only metal, but it's modular too!

Have you ever felt the fulfillment of finding the right piece of the puzzle? This display is the same - except it's real sized, metal, and it helps you sell your product better.

- Made of steel sheet, rectangular steel pipe, metal wire and PVC foam board
- Outer overall dimensions: 430x375x1450 mm