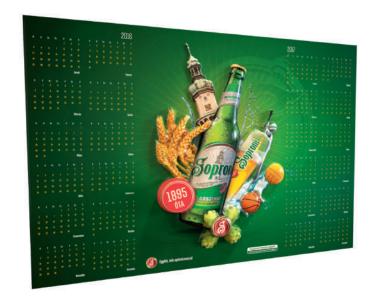

## **VACUUM-FORMED POSTERS**

#### It's time for you to stand-out - literally

Give life to your product with this attractive 3D design that will be hard not to notice.

- Made of PVC or PS film
- UV digital, UV screen or UV offset-printing