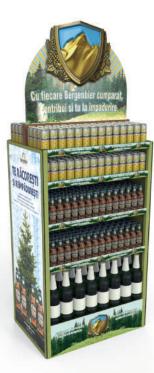

## MODULAR CARDBOARD DISPLAY

### Have you heard of the new game: MIX & MATCH?

This display is not only, lightweight and cost effective, but it's also a real challenge for your creativity. Are you in?

- Made of corrugated cardboard, UV printed
- Outer overall dimensions: 480x290x1875 mm
- Shelf load: 20 kg