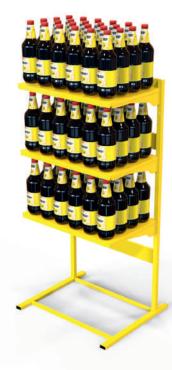

## **SLIM METAL DISPLAY**

#### Slim down, fit better

You can fit your display now in really narrow spaces, and yet you will still generate interest in your products.

- Made of steel sheet, rectangular steel pipe, PVC foam board
- Outer overall dimensions: 320x450x1800 mm
- UV printed