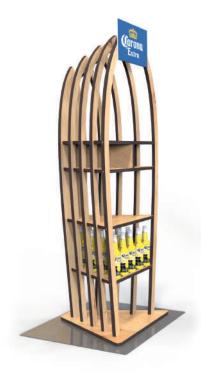

## **LEFFE WOODEN DISPLAY**

# It's time to get some organic reach offline too

After all that attention geared towards social media, we come with a wooden display that will generate some excitement in stores too.

- Made of oriented stand board (OST), PVC foam board, aluminium pipe, LED strip and power supply
- Outer overall dimensions: 500x500x1850 mm