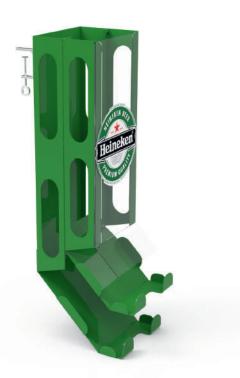

## **GRAVITY DISPENSER**

# Let's play with gravity and keep your products rolling

This special dispenser for cans is a compact, space saving solution, which facilitates stock rotation. Your products will keep rolling in the customers' shopping carts in no time.

- Made of steel sheet, clear PET film
- Outer overall dimensions: 175x240x665 mm