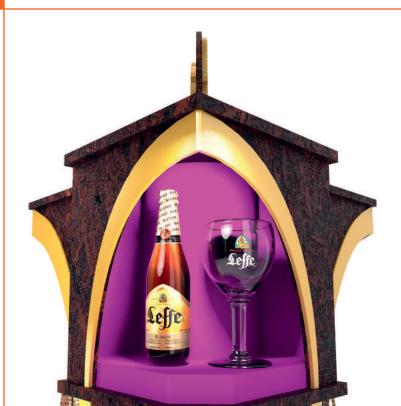

## **LEFFE WOODEN DISPLAY**

# It's time to get some organic reach offline too

After all that attention geared towards social media, we come with a wooden display that will generate some excitement in stores too.

- Made of oriented stand board (OST), PVC foam board, aluminium pipe, LED strip and power supply
- Outer overall dimensions: 500x500x1850 mm