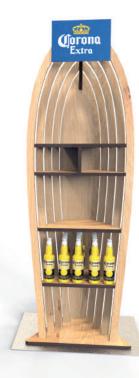

## **BOAT DISPLAY**

### Catch the wind of sale

We bring to your attention this organic, attractive and unique boat display. Looks like your sails found some wind!

- Made of beech wood, PVC foam board and aluminium sheet (optional)
- Outer overall dimensions: 560x420x1700 mm