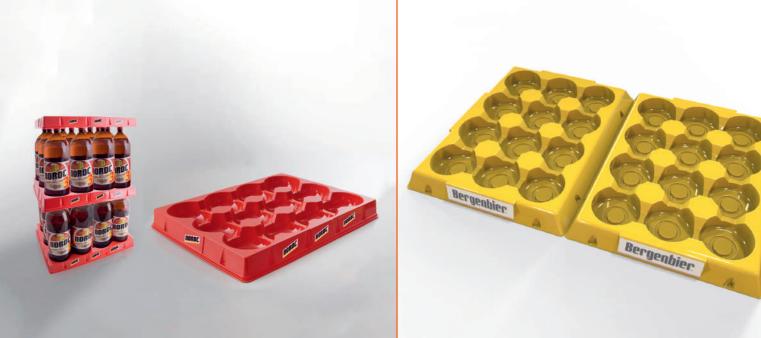

## **VACUUM-FORMED TRAYS**

#### Serve your customers wisely

These trays will not only make your product visible, but they are also the most effective way to use and organize the retail space.

#### **Characteristics:**

- Made of PVC or PS film
- Various sizes available

NEW