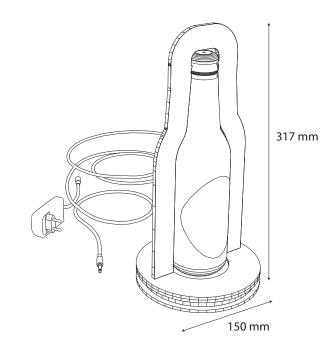

## **PRODUCT HIGHLIGHTER**

# An outstanding product needs a tailor-made presentation

No time to despear. We got your back! This product highlighter will fit your bottle like a glove and it will accentuate all its qualities.

- Made of plexiglass (different thicknesses), PVC foam board, LED strip and power supply
- Outer overall dimensions: 150x317 mm