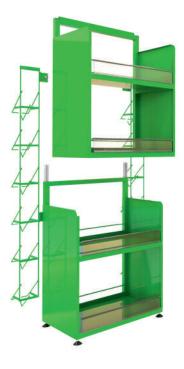

## **MODULAR METAL DISPLAY**

# Now it's not only metal, but it's modular too!

Have you ever felt the fulfillment of finding the right piece of the puzzle? This display is the same - except it's real sized, metal, and it helps you sell your product better.

- Made of steel sheet, rectangular steel pipe, metal wire and PVC foam board
- Outer overall dimensions: 430x375x1450 mm