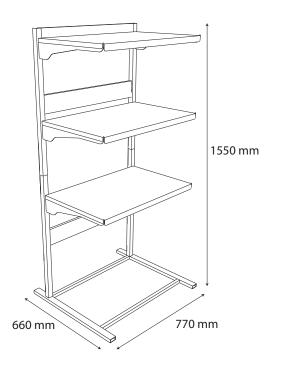

## **MODULAR METAL DISPLAY**

# Long term visibility for long lasting time frames

This incredibly strong and robust metal display is able to handle heavy weights and it's a great option if you are looking for a permanent display.

- Made of steel sheet and rectangular steel pipe
- Outer overall dimensions: 770x660x1550 mm