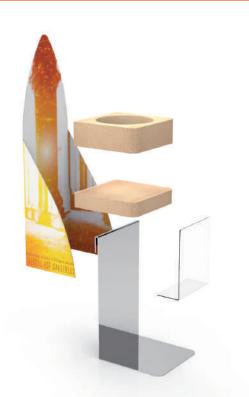

## MULTI MATERIAL PRODUCT HIGHLIGHTER

# Which one of the bottles will win this game of thrones?

I wouldn't waste more time if I were you. This product highlighter is a real showstopper, perfect to promote a new line of beverages.

- Made of PVC foam, medium-density fibreboard (MDF), steel sheet, clear PET film
- Outer overall dimensions: 92x98x296 mm