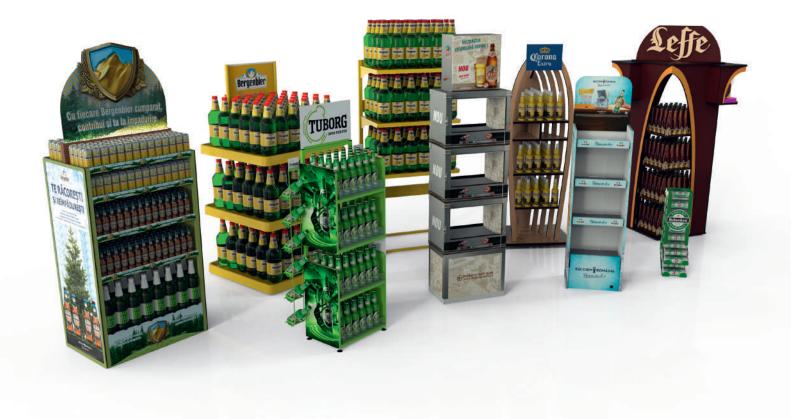

# BEVERAGE DISPLAYS

# Looking for an attractive and efficient solution to display your products?

Look no further! Here's a fact: every bottle is different. The good news is that we are highly adaptable, versatile, and our special power is customisation.

Having your brand's needs in our mind, we manage to highlight the qualities of each and every product regardless of its shape, size, or concept.

With over 20 years of experience in custom retail display creation, ARTMATCH works with a dedicated and skilled team helping its customers sell better.