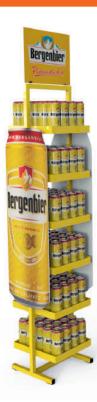

## **MODULAR METAL DISPLAY**

# Long term visibility for long lasting time frames

This incredibly strong and robust metal display is able to handle heavy weights and it's a great option if you are looking for a permanent display.

- Made of steel sheet and rectangular steel pipe
- Outer overall dimensions: 770x660x1550 mm