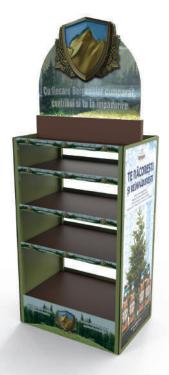

## MODULAR CARDBOARD DISPLAY

### Have you heard of the new game: MIX & MATCH?

This display is not only, lightweight and cost effective, but it's also a real challenge for your creativity. Are you in?

- Made of corrugated cardboard, UV printed
- Outer overall dimensions: 480x290x1875 mm
- Shelf load: 20 kg