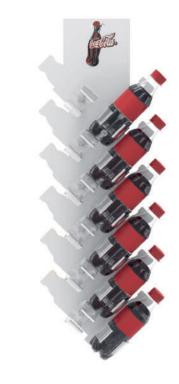

## **BOTTLE/CAN DISPLAY**

#### Let's get creative here!

One display and yet so many messages. Speak in your customers' language and make them choose your product.

- Made of HDF or PVC foam board
- The clamps come in two sizes and they can be positioned in a wide variety of angles
- UV digital printing or UV screen-printing (for higher quality)