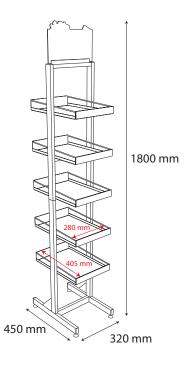

## **SLIM METAL DISPLAY**

#### Slim down, fit better

You can fit your display now in really narrow spaces, and yet you will still generate interest in your products.

- Made of steel sheet, rectangular steel pipe, PVC foam board
- Outer overall dimensions: 320x450x1800 mm
- UV printed