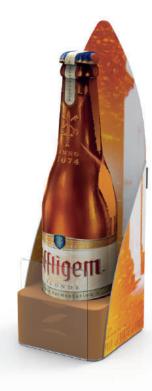

## MULTI MATERIAL PRODUCT HIGHLIGHTER

# Which one of the bottles will win this game of thrones?

I wouldn't waste more time if I were you. This product highlighter is a real showstopper, perfect to promote a new line of beverages.

- Made of PVC foam, medium-density fibreboard (MDF), steel sheet, clear PET film
- Outer overall dimensions: 92x98x296 mm