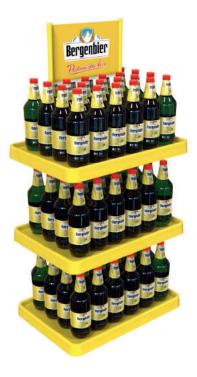

## ILLUMINATED CARDBOARD DISPLAY

#### Make your brand shine bright

Let's put the spotlight on your product! Just think about it. While this illuminated display will help you sell more, your brand is gaining recognition.

- Made of corrugated cardboard, LED strip, batteries and motion sensor
- Outer overall dimensions: 400x300x1590 mm
- Shelf load: 15 kg