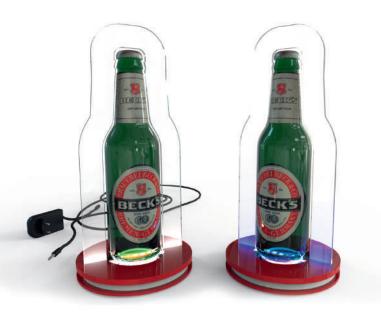

## MULTI MATERIAL PRODUCT HIGHLIGHTER

# Which one of the bottles will win this game of thrones?

I wouldn't waste more time if I were you. This product highlighter is a real showstopper, perfect to promote a new line of beverages.

- Made of PVC foam, medium-density fibreboard (MDF), steel sheet, clear PET film
- Outer overall dimensions: 92x98x296 mm