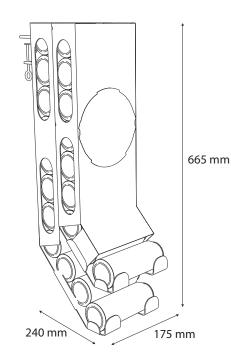

## **GRAVITY DISPENSER**

# Let's play with gravity and keep your products rolling

This special dispenser for cans is a compact, space saving solution, which facilitates stock rotation. Your products will keep rolling in the customers' shopping carts in no time.

- Made of steel sheet, clear PET film
- Outer overall dimensions: 175x240x665 mm