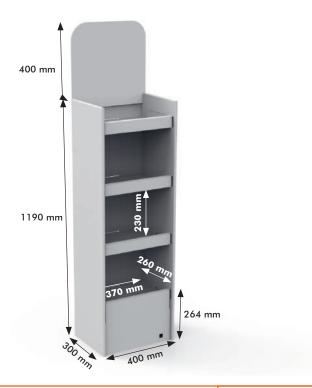

## ILLUMINATED CARDBOARD DISPLAY

#### Make your brand shine bright

Let's put the spotlight on your product! Just think about it. While this illuminated display will help you sell more, your brand is gaining recognition.

- Made of corrugated cardboard, LED strip, batteries and motion sensor
- Outer overall dimensions: 400x300x1590 mm
- Shelf load: 15 kg