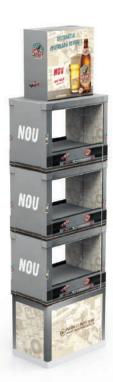

## MODULAR CARDBOARD DISPLAY

### Have you heard of the new game: MIX & MATCH?

This display is not only, lightweight and cost effective, but it's also a real challenge for your creativity. Are you in?

- Made of corrugated cardboard, UV printed
- Outer overall dimensions: 480x290x1875 mm
- Shelf load: 20 kg