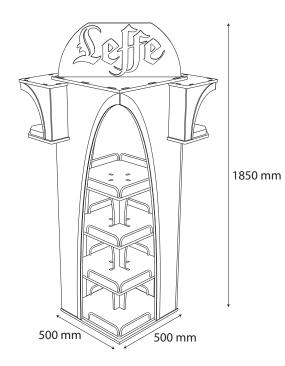

## **LEFFE WOODEN DISPLAY**

# It's time to get some organic reach offline too

After all that attention geared towards social media, we come with a wooden display that will generate some excitement in stores too.

- Made of oriented stand board (OST), PVC foam board, aluminium pipe, LED strip and power supply
- Outer overall dimensions: 500x500x1850 mm