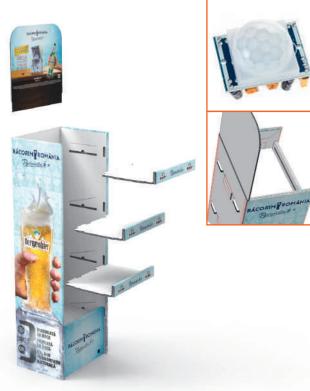

## MODULAR CARDBOARD DISPLAY

### Have you heard of the new game: MIX & MATCH?

This display is not only, lightweight and cost effective, but it's also a real challenge for your creativity. Are you in?

- Made of corrugated cardboard, UV printed
- Outer overall dimensions: 480x290x1875 mm
- Shelf load: 20 kg