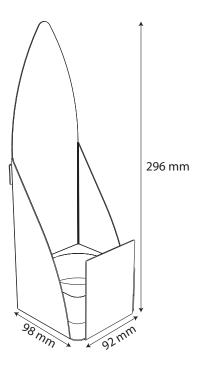

## MULTI MATERIAL PRODUCT HIGHLIGHTER

# Which one of the bottles will win this game of thrones?

I wouldn't waste more time if I were you. This product highlighter is a real showstopper, perfect to promote a new line of beverages.

- Made of PVC foam, medium-density fibreboard (MDF), steel sheet, clear PET film
- Outer overall dimensions: 92x98x296 mm