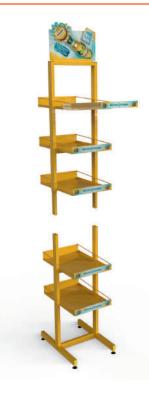

## **MODULAR METAL DISPLAY**

# Now it's not only metal, but it's modular too!

Have you ever felt the fulfillment of finding the right piece of the puzzle? This display is the same - except it's real sized, metal, and it helps you sell your product better.

- Made of steel sheet, rectangular steel pipe, metal wire and PVC foam board
- Outer overall dimensions: 430x375x1450 mm