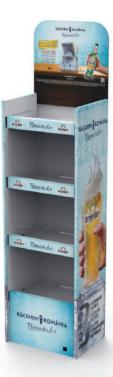

## MODULAR CARDBOARD DISPLAY

### Have you heard of the new game: MIX & MATCH?

This display is not only, lightweight and cost effective, but it's also a real challenge for your creativity. Are you in?

- Made of corrugated cardboard, UV printed
- Outer overall dimensions: 480x290x1875 mm
- Shelf load: 20 kg