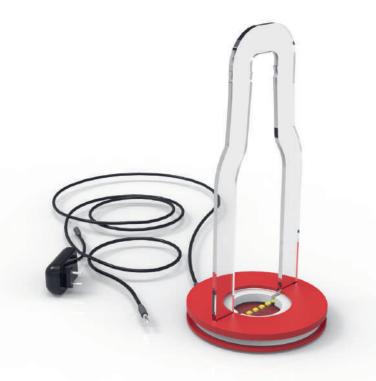

## **PRODUCT HIGHLIGHTER**

# An outstanding product needs a tailor-made presentation

No time to despear. We got your back! This product highlighter will fit your bottle like a glove and it will accentuate all its qualities.

- Made of plexiglass (different thicknesses), PVC foam board, LED strip and power supply
- Outer overall dimensions: 150x317 mm