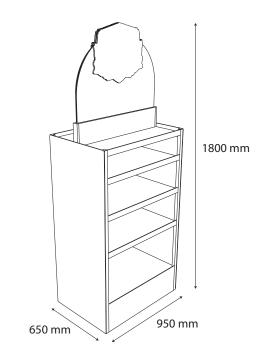

## **ILLUMINATED METAL DISPLAY**

### Let's go the extra mile

Yes, it's metal and it's illuminated! If you think your products could use a little bit more attention, this display is made for you.

- Made of steel sheet, rectangular steel pipe, PVC foam board, clear plexiglass, LED strip and power supply
- Outer overall dimensions: 950x650x1800 mm