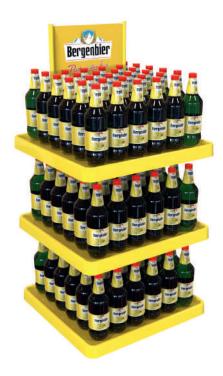

## MODULAR CARDBOARD DISPLAY

### Have you heard of the new game: MIX & MATCH?

This display is not only, lightweight and cost effective, but it's also a real challenge for your creativity. Are you in?

- Made of corrugated cardboard, UV printed
- Outer overall dimensions: 480x290x1875 mm
- Shelf load: 20 kg