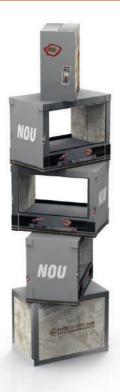

## MODULAR CARDBOARD DISPLAY

### Have you heard of the new game: MIX & MATCH?

This display is not only, lightweight and cost effective, but it's also a real challenge for your creativity. Are you in?

- Made of corrugated cardboard, UV printed
- Outer overall dimensions: 480x290x1875 mm
- Shelf load: 20 kg