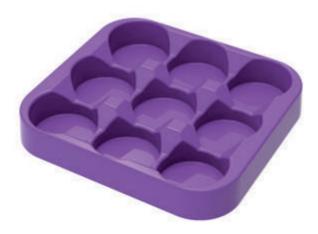

## **VACUUM-FORMED TRAYS**

#### Serve your customers wisely.

These trays will not only make your product visible, but they are also the most effective way to use and organize the retail space.

#### **Characteristics:**

- Made of PVC or PS film
- Various sizes available