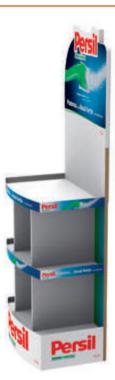

## **CHIPBOARD DISPLAY**

### The "piece de résistance" - literally.

This display is perfect to bring into your clients' attention heavy products, such as detergents. Find a good place for it and let it do the job.

#### **Characteristics:**

• Made of chipboard 18 mm, PVC foam board and PET film