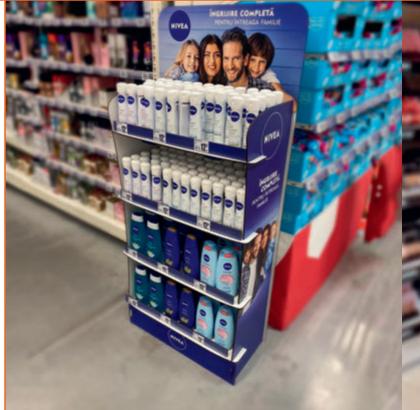

## **TIERED COUNTER DISPLAY**

# Here's your last chance to grab your customers' attention.

But don't worry! This counter display is a real eye catcher that will showcase all the information needed to encourage the buying behaviour.

#### **Characteristics:**

• Made of black HIPS foil and gold adhesive foil