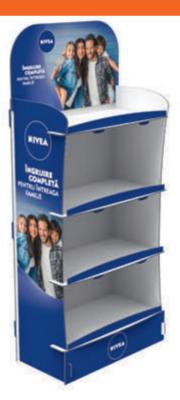

stics:**









## HDF DISPLAY

#### Elegance is key to everyone's hearts

This durable HDF display is not only a piece that will least a long time in a store, but it's also very chic and attractive due to its minimalist design. A simple presentation will always make your product shine brighter.

#### Characteristics:

• Made of HDF (High Density Fiberboard)







## FLAT PACK FLOOR DISPLAY

# Flat when packed, amazing when assembled.

This display is any brand's dream as it comes flat packed, being incredibly easy to store and deliver and you can assemble it in a blink of an eye. However, all these practicalities are not affecting at all its eye-catching design that will bring your products in everyone's attention.

#### **Characteristics:**

• Made of HDF (High Density Fiberboard)









## **WOODEN DISPLAY**

### Go the extra mile.

This display may look simple, but in fact it has a complex mechanism that highlights your product in a very unique way.

#### **Characteristics:**

 Made of laminated clipboard, PVC foam board, plexiglass, led strip and power supply





## **SLIM METAL DISPLAY**

### Slim down, fit better.

You can fit your display now in really narrow spaces and yet you will still generate interest in your products.

#### **Characteristics:**

- Made of steel sheet, rectangular steel pipe, PVC foam board
- UV printed









1750 mm

## **CHIPBOARD DISPLAY**

### The "piece de résistance" - literally.

This display is perfect to bring into your clients' attention heavy products, such as detergents. Find a good place for it and let it do the job.

####