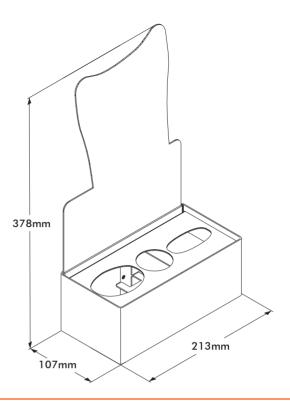

## **TESTER DISPLAY**

# Make sure your testers are visible and ready to use!

This special dispenser can be easily fixed on the main shelf. Thus, your clients will be able to try out the scents without ruining the main product. Even though it's small, it really does its job seamlessly, making sure your clients will choose the product that fits them best.

#### **Characteristics:**

• Made of HIPS SW with black core, clear PETG, glossy adhesive foil and G-clamp for fixing it on the shelf.