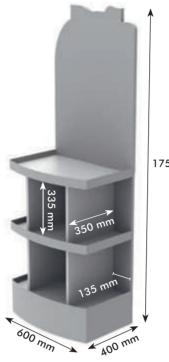

## **CHIPBOARD DISPLAY**

### The "piece de résistance" - literally.

This display is perfect to bring into your clients' attention heavy products, such as detergents. Find a good place for it and let it do the job.

#### **Characteristics:**

• Made of chipboard 18 mm, PVC foam board and PET film