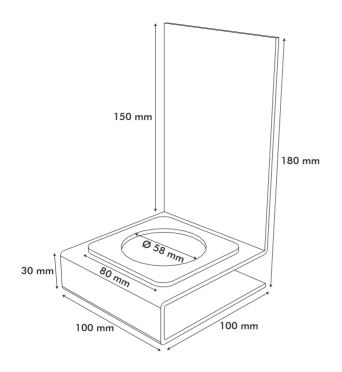

## PLEXIGLASS PRODUCT HIGHLIGHTER

# An outstanding product needs a tailor-made presentation.

No time to despear. We got your back! This product highlighter will fit your product like a glove and it will accentuate all its qualities.

#### **Characteristics:**

• Made of plexiglass (different thicknesses)