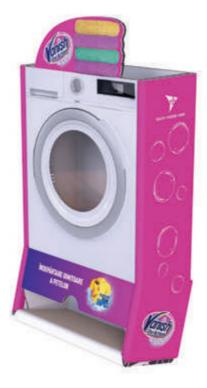

## **CHIPBOARD DISPLAY**

### The "piece de résistance" - literally.

This display is perfect to bring into your clients' attention heavy products, such as detergents. Find a good place for it and let it do the job.

#### **Characteristics:**

• Made of chipboard 18 mm, PVC foam board and PET film