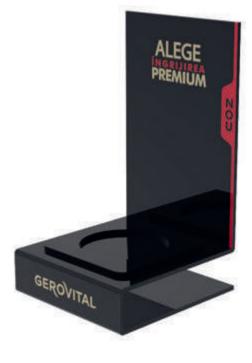

## PLEXIGLASS PRODUCT HIGHLIGHTER

# An outstanding product needs a tailor-made presentation.

No time to despear. We got your back! This product highlighter will fit your product like a glove and it will accentuate all its qualities.

#### **Characteristics:**

• Made of plexiglass (different thicknesses)