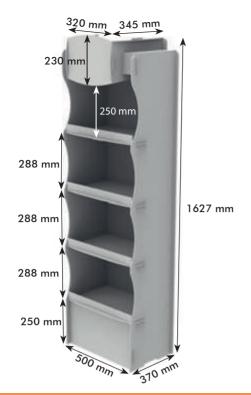

## **CHIPBOARD DISPLAY**

### The "piece de résistance" - literally.

This display is perfect to bring into your clients' attention heavy products, such as detergents. Find a good place for it and let it do the job.

#### **Characteristics:**

• Made of chipboard 18 mm, PVC foam board and PET film