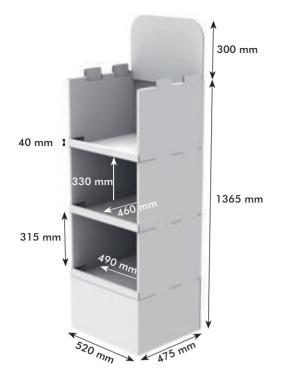

## CARDBOARD DISPLAYS FITTED ON CHEP PALLET

#### It makes all the difference!

A small detail like a display fitted on CHEP pallet can mark the border between: to sell or not to sell. Choose wisely!

#### **Characteristics:**