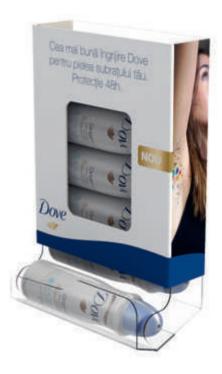

## DISPENSERS

# Let's play with gravity and keep your products rolling.

This special dispenser is a compact, space saving solution, which facilitates stock rotation. Your products will keep rolling in the customers' shopping carts in no time.

#### **Characteristics:**

 Made of corrugated cardboard (Vanish Dispenser) and clear PET film, HIPS SW with black core and G-clamp (Dove and Rexona Dispenser)