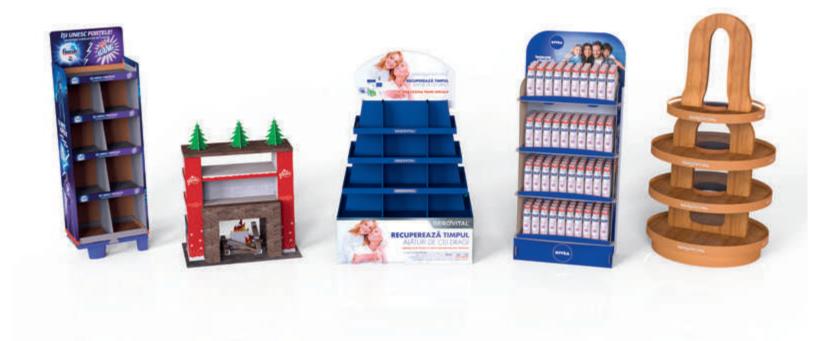

## CARDBOARD COUNTER DISPLAYS

## CARDBOARD DISPLAYS FITTED ON CHEP PALLET

## MODULAR CARDBOARD DISPLAY

## **WOODEN DISPLAY**

## **HDF CHRISTMAS TREE**