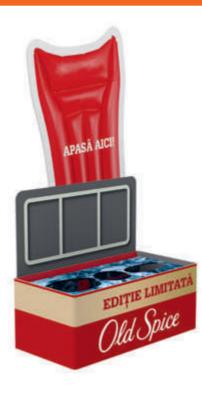

## **TESTER DISPLAY**

# Make sure your testers are visible and ready to use!

This special dispenser can be easily fixed on the main shelf. Thus, your clients will be able to try out the scents without ruining the main product. Even though it's small, it really does its job seamlessly, making sure your clients will choose the product that fits them best.

#### **Characteristics:**

• Made of HIPS SW with black core, clear PETG, glossy adhesive foil and G-clamp for fixing it on the shelf.