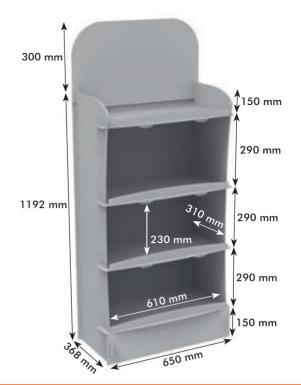

## HDF DISPLAY

#### Elegance is key to everyone's hearts

This durable HDF display is not only a piece that will least a long time in a store, but it's also very chic and attractive due to its minimalist design. A simple presentation will always make your product shine brighter.

#### Characteristics:

• Made of HDF (High Density Fiberboard)