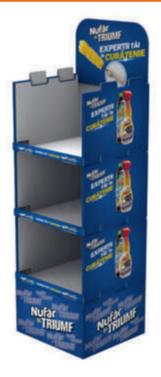

## CARDBOARD MODULAR DISPLAY

#### Keep your brand playful and chic and your customers will love it!

This display is specially designed for complex brands that have different types of products - just like yours. Make sure the display you choose to present your brand will outline its qualities seamlessly and that your products are visible from every angle of the store. Our display allows you to rotate the shelves as you like, thanks to its modular characteristics, so you can take the most out of it!

#### **Characteristics**: