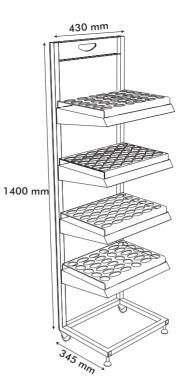

## **SLIM METAL DISPLAY**

### Slim down, fit better.

You can fit your display now in really narrow spaces and yet you will still generate interest in your products.

#### **Characteristics:**

- Made of steel sheet, rectangular steel pipe, PVC foam board
- UV printed

1750 mm