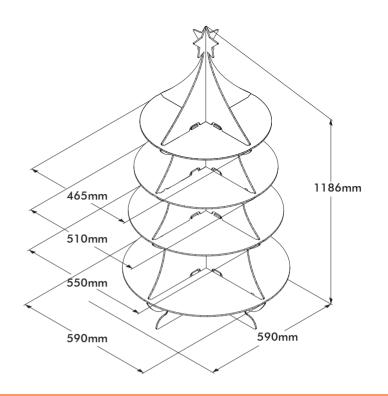

## **HDF CHRISTMAS TREE**

#### Christmas time all year around!

We wish that every time we see this HDF Christmas tree display that brings the holidays joy to everyone's soul. Bring beautiful Christmas memories to life to every person who passes by your products and you will be associated with positivity and good vibes.

#### **Characteristics:**

• Made of HDF (High Density Fiberboard)

All the displays are created and built by the guys in our design department in a cost saving mindset. Delivered in a way that minimizes the freight volume. Individually packed for better logistics, for easier storage and split deliveries. Illustrated easy-to-build assembly instructions. Our cool designers are looking forward for more challenges  $\bigcirc$ Visit our website for more information: www.artmatch.net.