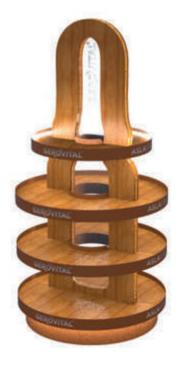

## **TIERED COUNTER DISPLAY**

# Here's your last chance to grab your customers' attention.

But don't worry! This counter display is a real eye catcher that will showcase all the information needed to encourage the buying behaviour.

#### **Characteristics:**

• Made of black HIPS foil and gold adhesive foil