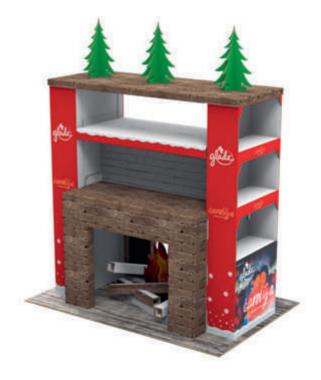

## **HDF CHRISTMAS TREE**

#### Christmas time all year around!

We wish that every time we see this HDF Christmas tree display that brings the holidays joy to everyone's soul. Bring beautiful Christmas memories to life to every person who passes by your products and you will be associated with positivity and good vibes.

#### **Characteristics:**

• Made of HDF (High Density Fiberboard)

All the displays are created and built by the guys in our design department in a cost saving mindset. Delivered in a way that minimizes the freight volume. Individually packed for better logistics, for easier storage and split deliveries. Illustrated easy-to-build assembly instructions. Our cool designers are looking forward for more challenges  $\bigcirc$ Visit our website for more information: www.artmatch.net.