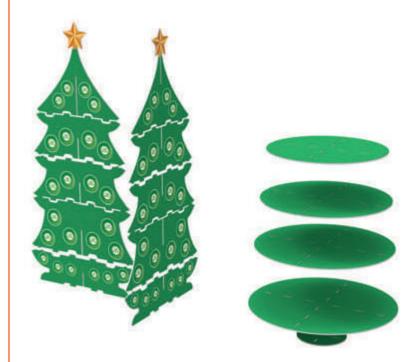

## **HDF CHRISTMAS TREE**

#### Christmas time all year around!

We wish that every time we see this HDF Christmas tree display that brings the holidays joy to everyone's soul. Bring beautiful Christmas memories to life to every person who passes by your products and you will be associated with positivity and good vibes.

#### **Characteristics:**

• Made of HDF (High Density Fiberboard)

All the displays are created and built by the guys in our design department in a cost saving mindset. Delivered in a way that minimizes the freight volume. Individually packed for better logistics, for easier storage and split deliveries. Illustrated easy-to-build assembly instructions. Our cool designers are looking forward for more challenges  $\bigcirc$ Visit our website for more information: www.artmatch.net.