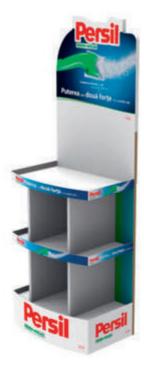

## **CHIPBOARD DISPLAY**

### The "piece de résistance" - literally.

This display is perfect to bring into your clients' attention heavy products, such as detergents. Find a good place for it and let it do the job.

#### **Characteristics:**

• Made of chipboard 18 mm, PVC foam board and PET film