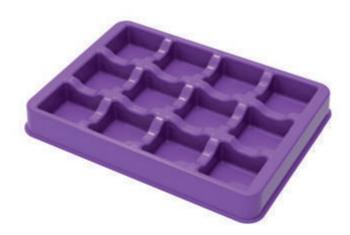

## **VACUUM-FORMED TRAYS**

#### Serve your customers wisely.

These trays will not only make your product visible, but they are also the most effective way to use and organize the retail space.

#### **Characteristics:**

- Made of PVC or PS film
- Various sizes available