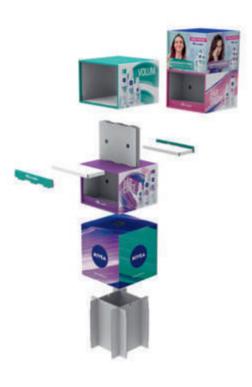

## CARDBOARD MODULAR DISPLAY

#### Keep your brand playful and chic and your customers will love it!

This display is specially designed for complex brands that have different types of products - just like yours. Make sure the display you choose to present your brand will outline its qualities seamlessly and that your products are visible from every angle of the store. Our display allows you to rotate the shelves as you like, thanks to its modular characteristics, so you can take the most out of it!

#### **Characteristics**: