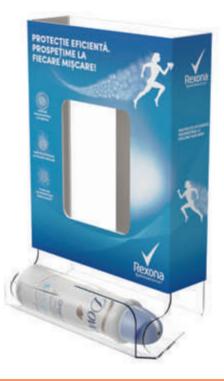

## **TESTER DISPLAY**

# Make sure your testers are visible and ready to use!

This special dispenser can be easily fixed on the main shelf. Thus, your clients will be able to try out the scents without ruining the main product. Even though it's small, it really does its job seamlessly, making sure your clients will choose the product that fits them best.

#### **Characteristics:**

• Made of HIPS SW with black core, clear PETG, glossy adhesive foil and G-clamp for fixing it on the shelf.