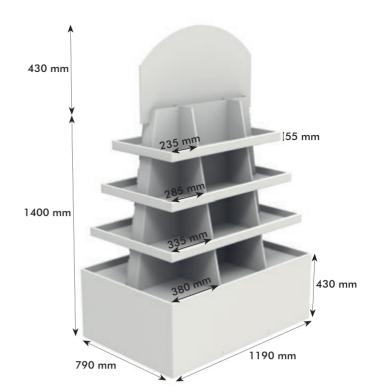

## CARDBOARD COUNTER DISPLAYS

#### Better organized than sorry.

Nothing compares to a display in which all the products are visible and in place. This counter display gives the smaller products a chance to get noticed too.

#### **Characteristics:**