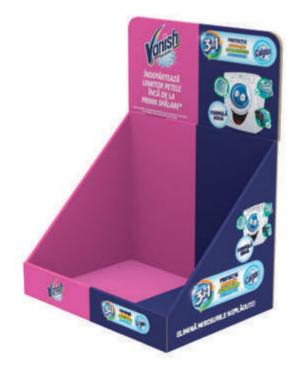

## DISPENSERS

# Let's play with gravity and keep your products rolling.

This special dispenser is a compact, space saving solution, which facilitates stock rotation. Your products will keep rolling in the customers' shopping carts in no time.

#### **Characteristics:**

 Made of corrugated cardboard (Vanish Dispenser) and clear PET film, HIPS SW with black core and G-clamp (Dove and Rexona Dispenser)