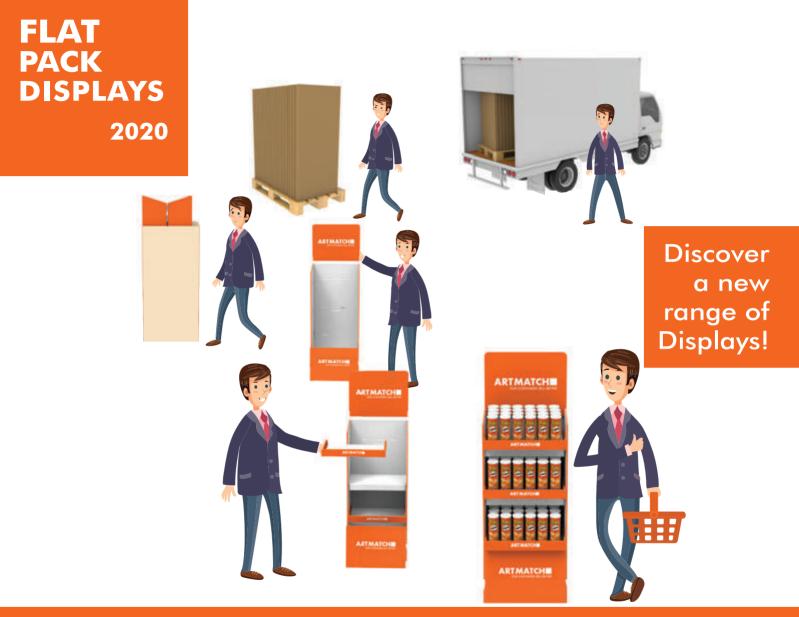

## FLAT PACK FLOOR DISPLAY

# Flat when packed, amazing when assembled.

This display is any brand's dream as it comes flat packed, being incredibly easy to store and deliver and you can assemble it in a blink of an eye. However, all these practicalities are not affecting at all its eye-catching design that will bring your products in everyone's attention.

#### **Characteristics:**

• Made of HDF (High Density Fiberboard)