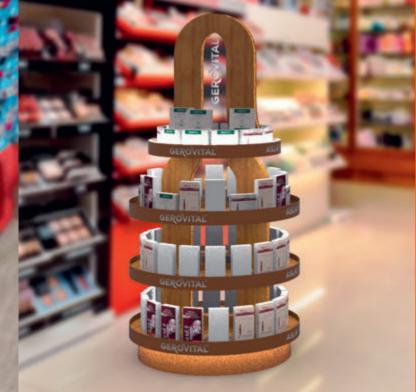

## **TIERED COUNTER DISPLAY**

# Here's your last chance to grab your customers' attention.

But don't worry! This counter display is a real eye catcher that will showcase all the information needed to encourage the buying behaviour.

#### **Characteristics:**

• Made of black HIPS foil and gold adhesive foil