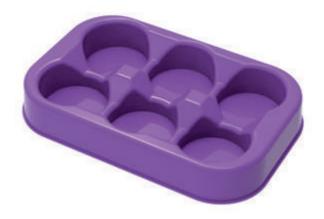

## **VACUUM-FORMED TRAYS**

#### Serve your customers wisely.

These trays will not only make your product visible, but they are also the most effective way to use and organize the retail space.

#### **Characteristics:**

- Made of PVC or PS film
- Various sizes available