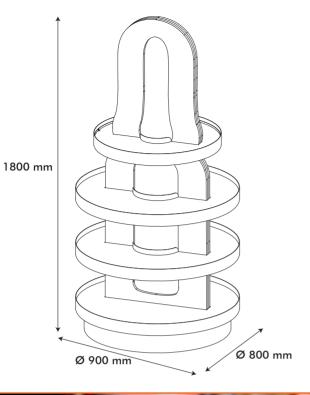

## **TIERED COUNTER DISPLAY**

# Here's your last chance to grab your customers' attention.

But don't worry! This counter display is a real eye catcher that will showcase all the information needed to encourage the buying behaviour.

#### **Characteristics:**

• Made of black HIPS foil and gold adhesive foil