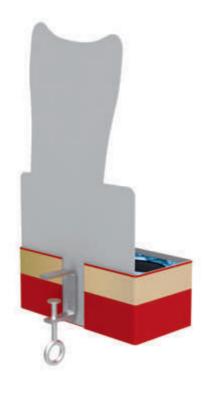

## **TESTER DISPLAY**

# Make sure your testers are visible and ready to use!

This special dispenser can be easily fixed on the main shelf. Thus, your clients will be able to try out the scents without ruining the main product. Even though it's small, it really does its job seamlessly, making sure your clients will choose the product that fits them best.

#### **Characteristics:**

• Made of HIPS SW with black core, clear PETG, glossy adhesive foil and G-clamp for fixing it on the shelf.