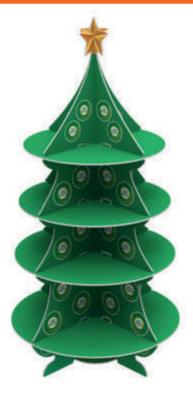

## **HDF CHRISTMAS TREE**

#### Christmas time all year around!

We wish that every time we see this HDF Christmas tree display that brings the holidays joy to everyone's soul. Bring beautiful Christmas memories to life to every person who passes by your products and you will be associated with positivity and good vibes.

#### **Characteristics:**

• Made of HDF (High Density Fiberboard)

All the displays are created and built by the guys in our design department in a cost saving mindset. Delivered in a way that minimizes the freight volume. Individually packed for better logistics, for easier storage and split deliveries. Illustrated easy-to-build assembly instructions. Our cool designers are looking forward for more challenges  $\bigcirc$ Visit our website for more information: www.artmatch.net.