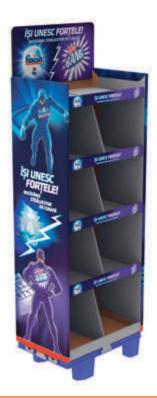

## CARDBOARD DISPLAYS FITTED ON CHEP PALLET

#### It makes all the difference!

A small detail like a display fitted on CHEP pallet can mark the border between: to sell or not to sell. Choose wisely!

#### **Characteristics:**