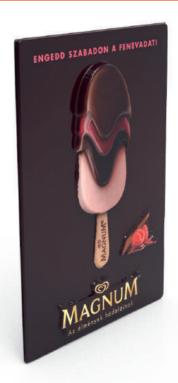

### **VACUUM-FORMED POSTERS**

It's time for you to stand-out - literally

Give life to your product with this attractive 3D design that will be hard not to notice.

- Made of PVC or PS film
- UV digital, UV screen or UV offset-printing