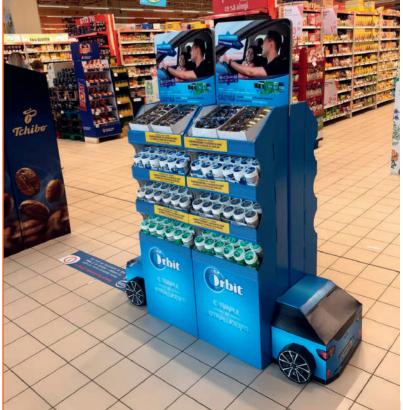

### **TRANSFORMERS**

### And the cardboard cars

Mix and match cars and chewing gums, brands and designs. The result is just impossible to ignore.

After a long period of restrictions and boring activities, it's more than necessary to bring more joy in our lives - even when going shopping.

Make sure your customers will smile at your brand and happily choose your product.

- Made of corrugated cardboard
- Outer overall dimensions: 1007x520x1493 mm