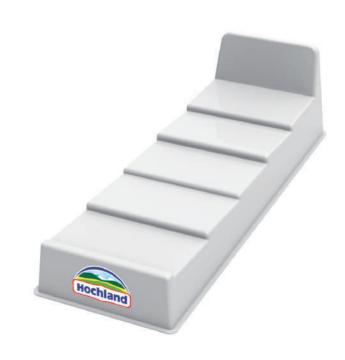

### **FLAT PACK COUNTER DISPLAY**

Counter displays must present themselves like at a beauty competition. There are only a few seconds to grab your customer's attention and convince them to choose your product instead of the many others around.

This simple, yet attractive display will eliminate the competition and make sure your brand will be remembered.

- Made of corrugated cardboard
- Outer overall dimensions: 200x40x520 mm