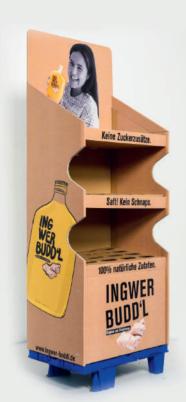

# CARDBOARD DISPLAY WITH TILTED SHELVES

### A good classic never dies

Small details like a display fitted on CHEP pallet or with tilted shelves can mark the border between: to sell or not to sell.

- Made of corrugated cardboard
- Outer overall dimensions: 600x400x1540 mm