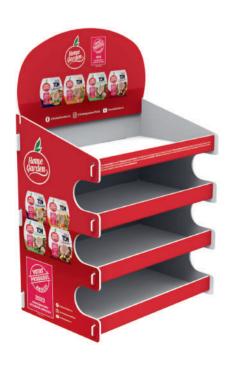

### **4 SHELF PVC COUNTER**

Here's your last chance to grab your customers' attention

Countertop point-of-sale displays create impulse retail sale opportunities from a small footprint that even small independent stores can find space for.

- Made of PVC foam 5 mm
- Outer overall dimensions: 420x280x685 mm