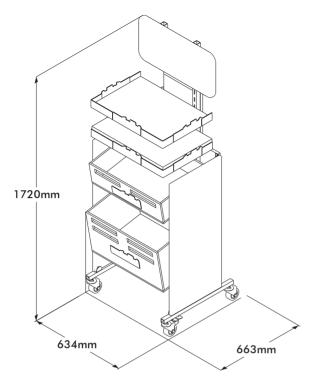

### **MULTI-MATERIAL DISPLAY**

Because Nutella is a good reason to buy bread.

Playing around with shapes and structures might be risky sometimes, but it might also be worth it!

This multi-material display can hold different sizes of your product while bringing the customer's attention straight to your brand. Also, it can be easily placed in different corners of the store thanks to the very practical wheels.

- Made of natural wood fiber board, metal and PVC
- Outer overall dimensions: 654x664x1720 mm