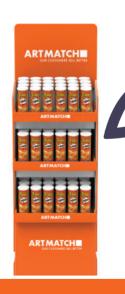

### **4 SHELF PVC COUNTER**

Here's your last chance to grab your customers' attention

Countertop point-of-sale displays create impulse retail sale opportunities from a small footprint that even small independent stores can find space for.

- Made of PVC foam 5 mm
- Outer overall dimensions: 420x280x685 mm