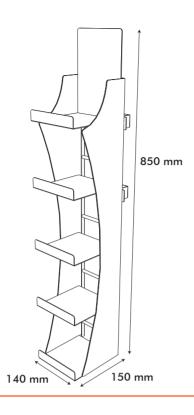

# EYE CATCHING HANGING DISPLAY

### Be on the cutting edge of design

This eye catching hanging display is a great way to save some space because it can be easily attached to the shelf edge.

- Made of steel sheet, metal wire, glossy adhesive foil
- Outer overall dimensions: 140x150x850 mm