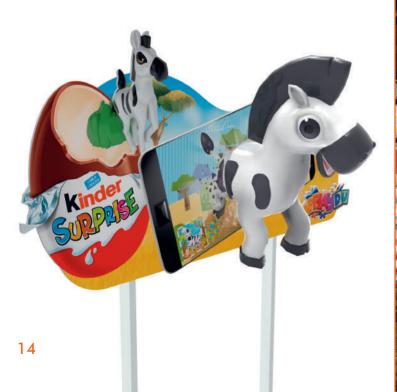

# VACUUM FORMED ZEBRA DISPLAY

Luckily, our creativity cannot be quarantined.

Thus, despite the traveling restrictions, we bring the exoticism of the Savanna closer to you. Every shopping day can turn into a real wildlife experience with these vacuum formed zebra displays that will make every soul happier - from the youngest to the oldest.

### **Characteristics:**

Made of rectangular steel pipe,
 PVC foam board and and PS film