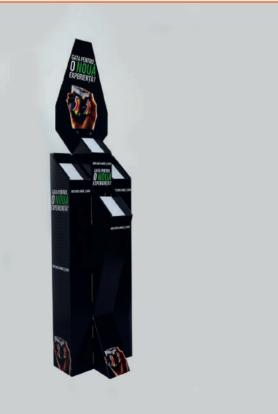

# VACUUM FORMED ZEBRA DISPLAY

Luckily, our creativity cannot be quarantined.

Thus, despite the traveling restrictions, we bring the exoticism of the Savanna closer to you. Every shopping day can turn into a real wildlife experience with these vacuum formed zebra displays that will make every soul happier - from the youngest to the oldest.

### **Characteristics:**

Made of rectangular steel pipe,
 PVC foam board and and PS film