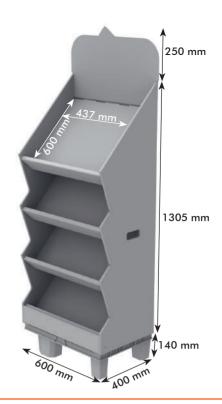

# CARDBOARD DISPLAY WITH TILTED SHELVES

### A good classic never dies

Small details like a display fitted on CHEP pallet or with tilted shelves can mark the border between: to sell or not to sell.

- Made of corrugated cardboard
- Outer overall dimensions: 600x400x1540 mm