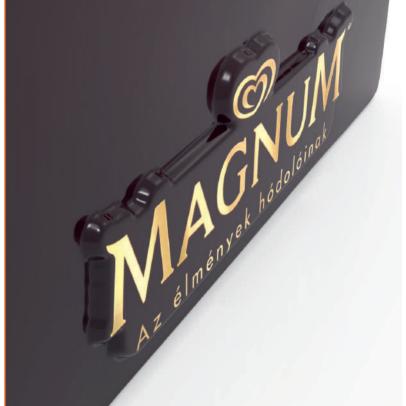

### **VACUUM-FORMED POSTERS**

It's time for you to stand-out - literally

Give life to your product with this attractive 3D design that will be hard not to notice.

- Made of PVC or PS film
- UV digital, UV screen or UV offset-printing