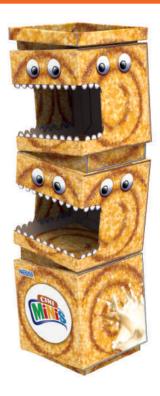

### **CRAZILY CINNAMON DISPLAY**

Now, this is what we call attention catcher. Child or adult, this display is irresistible to any age range, occupation, or seriousness level.

Playful, colourful and absolutely cool, this display will stand out in the middle of any store. Your customers will not only want to buy your product, but they will want to take even the displays to their homes!

- Made of corrugated cardboard
- Outer overall dimensions: 470x433x1520 mm