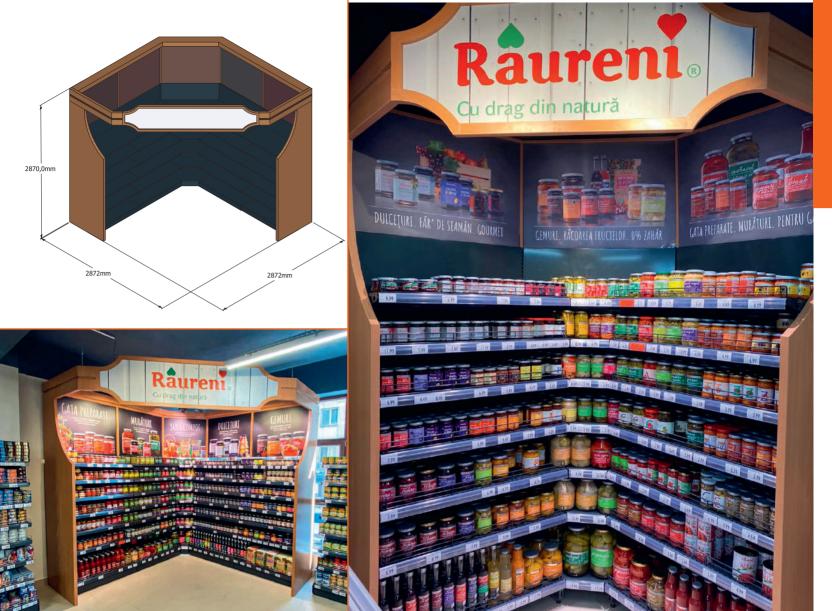

a closer to you. Every shopping day can turn into a real wildlife experience with these vacuum formed zebra displays that will make every soul happier - from the youngest to the oldest.

### **Characteristics:**

Made of rectangular steel pipe,
 PVC foam board and and PS film











### **MULTI-MATERIAL DISPLAY**

Because Nutella is a good reason to buy bread.

Playing around with shapes and structures might be risky sometimes, but it might also be worth it!

This multi-material display can hold different sizes of your product while bringing the customer's attention straight to your brand. Also, it can be easily placed in different corners of the store thanks to the very practical wheels.

- Made of natural wood fiber board, metal and PVC
- Outer overall dimensions: 654x664x1720 mm





### Have you seen our fall-winter collection for shelves? Yes, you've heard correctly!

Fashion has moved on the supermarkets shelves too and it now dresses your shelves in the most attractive "outfits". Everyone's attention will focus on your brand! The cold season is around the corner. Dress up your brand and the sales will keep you warm the entire winter.

### Characteristics:

• Made of natural wood fiber board and printed PVC foam



2020



Discover a new range of Displays!



All the displays are created and built by the guys in our design department in a cost saving mindset.

Delivered in a way that minimizes the freight volume. Individually packed for better logistics, for easier

ARTMATCH

storage and split deliveries. Illustrated easy-to-build assembly instructions.

Our cool