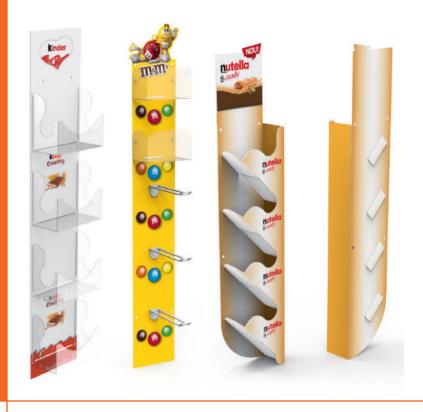

### **MERCHANDISING STRIPS**

### We will fit a stripe for you

Whether you want them with pockets, hooks or clamps, we have a solution that fits any packaging and weight.

- Made of various materials
- Some of them can be delivered flat