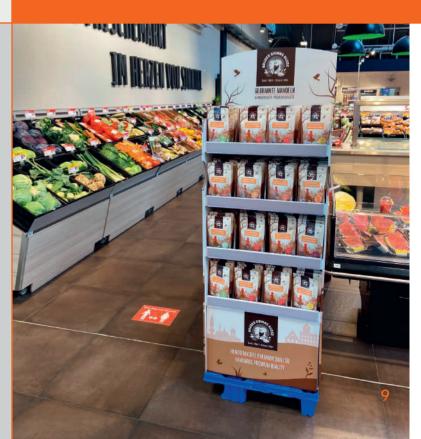

### **NATURAL BAKERY SHELF**

### Something is cooking!

This design will send you right into Grandma's kitchen. It's not just a display, it's an overall experience.

- Made of natural wood fiber board, digital printed
- Outer overall dimensions: 540x342x1540 mm
- Flat pack delivered in a cardboard box