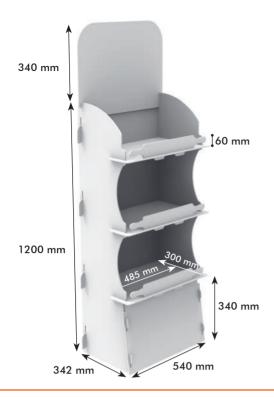

### **NATURAL BAKERY SHELF**

### Something is cooking!

This design will send you right into Grandma's kitchen. It's not just a display, it's an overall experience.

- Made of natural wood fiber board, digital printed
- Outer overall dimensions: 540x342x1540 mm
- Flat pack delivered in a cardboard box