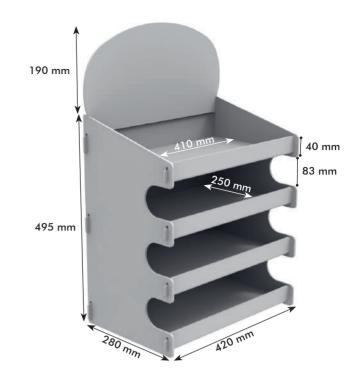

### **4 SHELF PVC COUNTER**

Here's your last chance to grab your customers' attention

Countertop point-of-sale displays create impulse retail sale opportunities from a small footprint that even small independent stores can find space for.

- Made of PVC foam 5 mm
- Outer overall dimensions: 420x280x685 mm