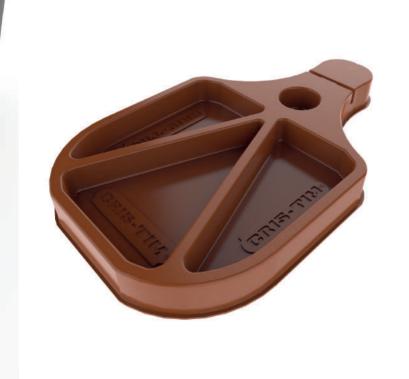

### **VACUUM-FORMED TRAYS**

### Serve your customers wisely

These trays will not only make your product visible, but they are also the most effective way to use and organize the retail space.

- Made of PVC or PS film
- Various sizes available