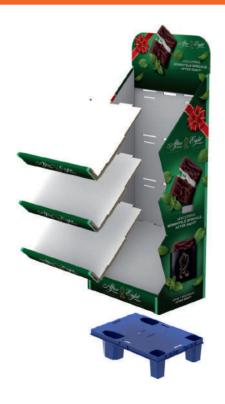

### **CARDBOARD BIN DISPLAYS**

## The roof is the limit - everything in between is our job

The cardboard bin also known as dump bins are ideal for displaying a large range of products and special offers. This is an excellent solution that is supplied flat packed and ready to pop into action.

- Made of corrugated cardboard
- Various sizes available