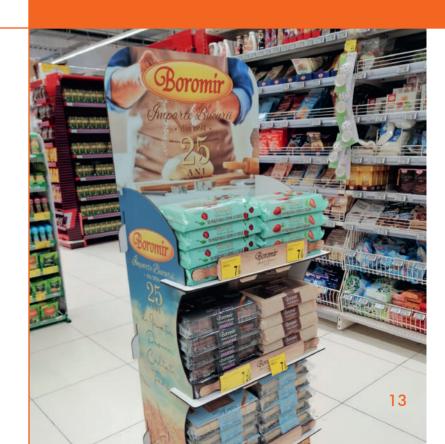

### **NATURAL BAKERY SHELF**

### Something is cooking!

This design will send you right into Grandma's kitchen. It's not just a display, it's an overall experience.

- Made of natural wood fiber board, digital printed
- Outer overall dimensions: 540x342x1540 mm
- Flat pack delivered in a cardboard box