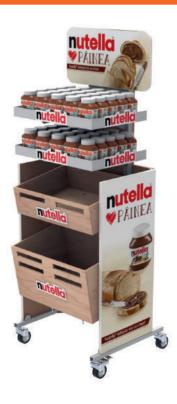

### **MULTI-MATERIAL DISPLAY**

Because Nutella is a good reason to buy bread.

Playing around with shapes and structures might be risky sometimes, but it might also be worth it!

This multi-material display can hold different sizes of your product while bringing the customer's attention straight to your brand. Also, it can be easily placed in different corners of the store thanks to the very practical wheels.

- Made of natural wood fiber board, metal and PVC
- Outer overall dimensions: 654x664x1720 mm