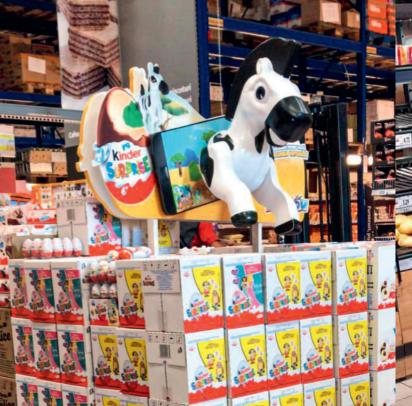

# VACUUM FORMED ZEBRA DISPLAY

Luckily, our creativity cannot be quarantined.

Thus, despite the traveling restrictions, we bring the exoticism of the Savanna closer to you. Every shopping day can turn into a real wildlife experience with these vacuum formed zebra displays that will make every soul happier - from the youngest to the oldest.

### **Characteristics:**

Made of rectangular steel pipe,
 PVC foam board and and PS film