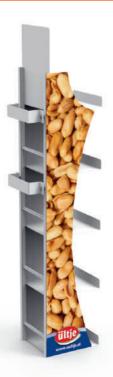

### **NATURAL BAKERY SHELF**

### Something is cooking!

This design will send you right into Grandma's kitchen. It's not just a display, it's an overall experience.

- Made of natural wood fiber board, digital printed
- Outer overall dimensions: 540x342x1540 mm
- Flat pack delivered in a cardboard box