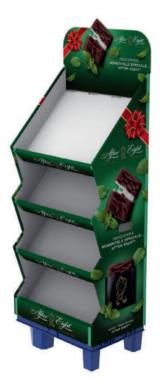

### **CARDBOARD BIN DISPLAYS**

## The roof is the limit - everything in between is our job

The cardboard bin also known as dump bins are ideal for displaying a large range of products and special offers. This is an excellent solution that is supplied flat packed and ready to pop into action.

- Made of corrugated cardboard
- Various sizes available