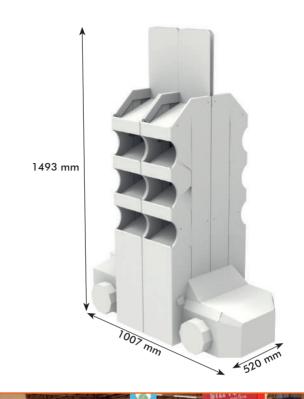

### **TRANSFORMERS**

### And the cardboard cars

Mix and match cars and chewing gums, brands and designs. The result is just impossible to ignore.

After a long period of restrictions and boring activities, it's more than necessary to bring more joy in our lives - even when going shopping.

Make sure your customers will smile at your brand and happily choose your product.

- Made of corrugated cardboard
- Outer overall dimensions: 1007x520x1493 mm