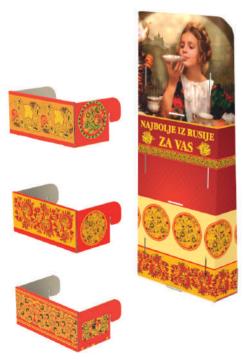

### **MERCHANDISING STRIPS**

### We will fit a stripe for you

Whether you want them with pockets, hooks or clamps, we have a solution that fits any packaging and weight.

- Made of various materials
- Some of them can be delivered flat