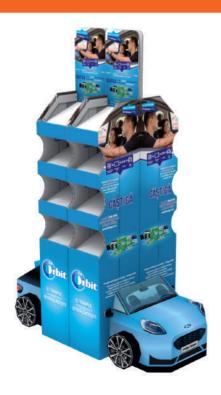

### **TRANSFORMERS**

### And the cardboard cars

Mix and match cars and chewing gums, brands and designs. The result is just impossible to ignore.

After a long period of restrictions and boring activities, it's more than necessary to bring more joy in our lives - even when going shopping.

Make sure your customers will smile at your brand and happily choose your product.

- Made of corrugated cardboard
- Outer overall dimensions: 1007x520x1493 mm