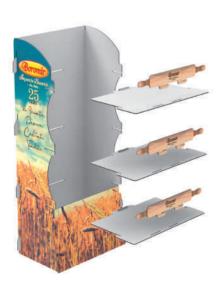

### **NATURAL BAKERY SHELF**

### Something is cooking!

This design will send you right into Grandma's kitchen. It's not just a display, it's an overall experience.

- Made of natural wood fiber board, digital printed
- Outer overall dimensions: 540x342x1540 mm
- Flat pack delivered in a cardboard box