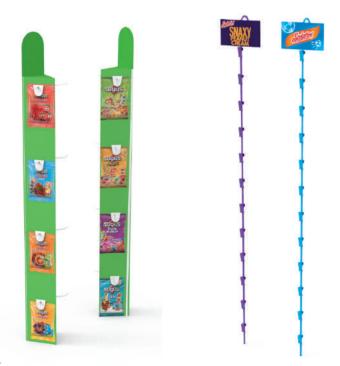

### **MERCHANDISING STRIPS**

### We will fit a stripe for you

Whether you want them with pockets, hooks or clamps, we have a solution that fits any packaging and weight.

- Made of various materials
- Some of them can be delivered flat