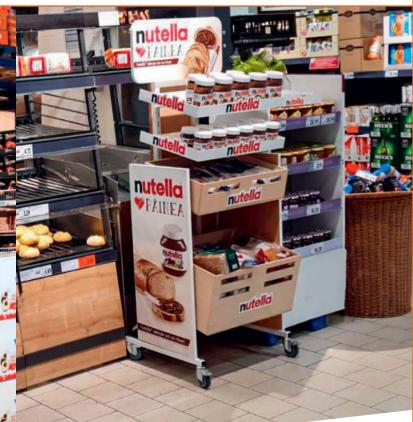

### **MULTI-MATERIAL DISPLAY**

Because Nutella is a good reason to buy bread.

Playing around with shapes and structures might be risky sometimes, but it might also be worth it!

This multi-material display can hold different sizes of your product while bringing the customer's attention straight to your brand. Also, it can be easily placed in different corners of the store thanks to the very practical wheels.

- Made of natural wood fiber board, metal and PVC
- Outer overall dimensions: 654x664x1720 mm