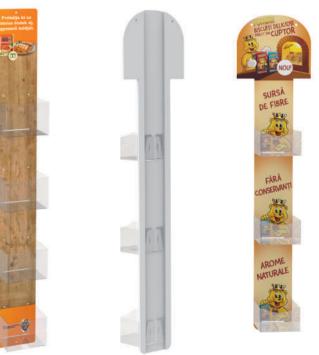

### **FLAT PACK COUNTER DISPLAY**

Counter displays must present themselves like at a beauty competition. There are only a few seconds to grab your customer's attention and convince them to choose your product instead of the many others around.

This simple, yet attractive display will eliminate the competition and make sure your brand will be remembered.

- Made of corrugated cardboard
- Outer overall dimensions: 200x40x520 mm