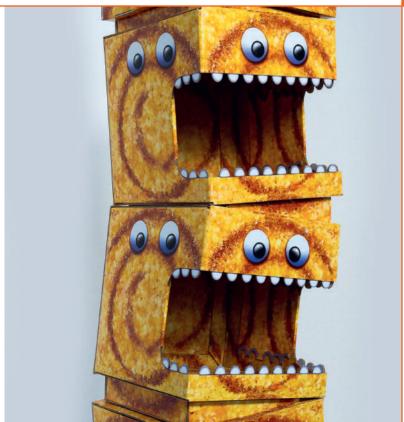

### **CRAZILY CINNAMON DISPLAY**

Now, this is what we call attention catcher. Child or adult, this display is irresistible to any age range, occupation, or seriousness level.

Playful, colourful and absolutely cool, this display will stand out in the middle of any store. Your customers will not only want to buy your product, but they will want to take even the displays to their homes!

- Made of corrugated cardboard
- Outer overall dimensions: 470x433x1520 mm