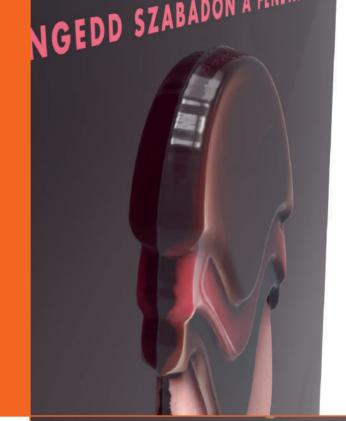

### **VACUUM-FORMED POSTERS**

It's time for you to stand-out - literally

Give life to your product with this attractive 3D design that will be hard not to notice.

- Made of PVC or PS film
- UV digital, UV screen or UV offset-printing