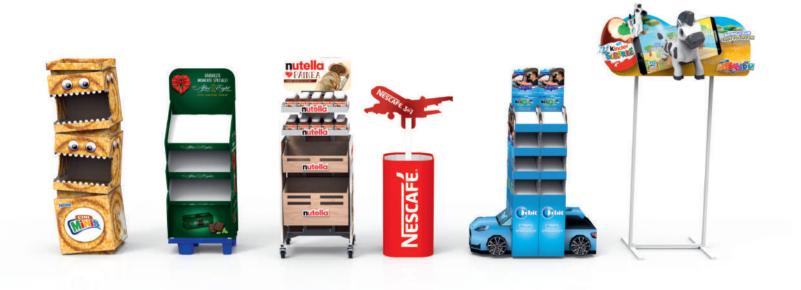

### **MULTI-MATERIAL DISPLAY**

Because Nutella is a good reason to buy bread.

Playing around with shapes and structures might be risky sometimes, but it might also be worth it!

This multi-material display can hold different sizes of your product while bringing the customer's attention straight to your brand. Also, it can be easily placed in different corners of the store thanks to the very practical wheels.

- Made of natural wood fiber board, metal and PVC
- Outer overall dimensions: 654x664x1720 mm

### And the cardboard cars

Mix and match cars and chewing gums, brands and designs. The result is just impossible to ignore.

After a long period of restrictions and boring activities, it's more than necessary to bring more joy in our lives - even when going shopping.

Make sure your customers will smile at your brand and happily choose your product.

- Made of corrugated cardboard
- Outer overall dimensions: 1007x520x1493 mm