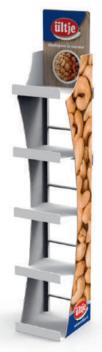

### **NATURAL BAKERY SHELF**

### Something is cooking!

This design will send you right into Grandma's kitchen. It's not just a display, it's an overall experience.

- Made of natural wood fiber board, digital printed
- Outer overall dimensions: 540x342x1540 mm
- Flat pack delivered in a cardboard box