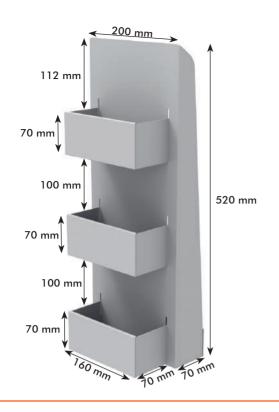

### **FLAT PACK COUNTER DISPLAY**

Counter displays must present themselves like at a beauty competition. There are only a few seconds to grab your customer's attention and convince them to choose your product instead of the many others around.

This simple, yet attractive display will eliminate the competition and make sure your brand will be remembered.

- Made of corrugated cardboard
- Outer overall dimensions: 200x40x520 mm