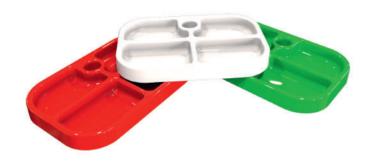

### **VACUUM-FORMED TRAYS**

### Serve your customers wisely

These trays will not only make your product visible, but they are also the most effective way to use and organize the retail space.

- Made of PVC or PS film
- Various sizes available