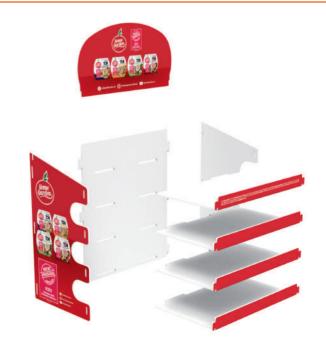

### **4 SHELF PVC COUNTER**

Here's your last chance to grab your customers' attention

Countertop point-of-sale displays create impulse retail sale opportunities from a small footprint that even small independent stores can find space for.

- Made of PVC foam 5 mm
- Outer overall dimensions: 420x280x685 mm