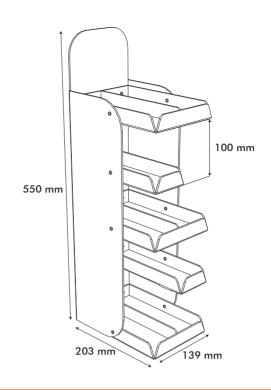

### **COUNTER DISPLAY**

### Innovation defines us

All we want is to make your product end up in people's houses. Therefore, we adopt unique and creative ideas to make it happen. We got this!

- Made of plexiglass
- Outer overall dimensions: 139x203x550 mm