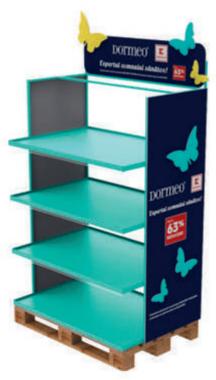

### FLOOR METAL DISPLAY

### Heavy or large, we got this!

We all know the struggle of displaying heavy or large sized products. They are hard to fit and they need special shelves for a great support. This metal display has all the features your products need.

- Made of steel, rectangular steel pipe and pvc foam board
- Outer overall dimensions: 749x654x1600 mm