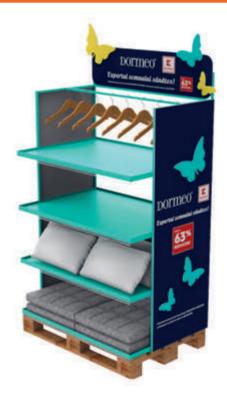

### **HDF FLOOR DISPLAY**

## Present your products in a great fashion!

Some products are harder to display because of their shapes and sizes. But don't worry. We have the solution. This display will make sure everything is organized, visible and reachable.

- Made of HDF (high density fibreboard)
- Outer overall dimensions: 689x788x1688 mm