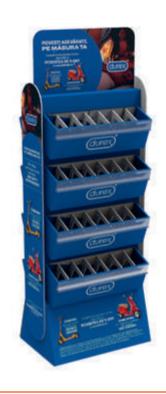

## **CARDBOARD DISPLAY**

### Slim down, fit better

You can fit your display in really narrow spaces and yet you will still generate interest in your products.

- Made of corrugated cardboard
- Various sizes