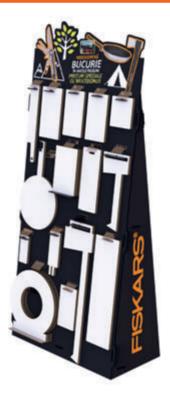

# HDF KITCHEN USTENSILS DISPLAY

### **Diversity is attractive!**

Are you tired of displays that are made to showcase a single type of product? This multi-purpose stand can display products with different sizes and purposes at the same time. Quite atypical, since most of the displays are designed for a single type of product, our multi-purpose display will put your brand under the spotlight.

- Made of HDF ( high density fiberboard)
- Outer overall dimensions: 400x826x1785 mm
- Flat pack delivered