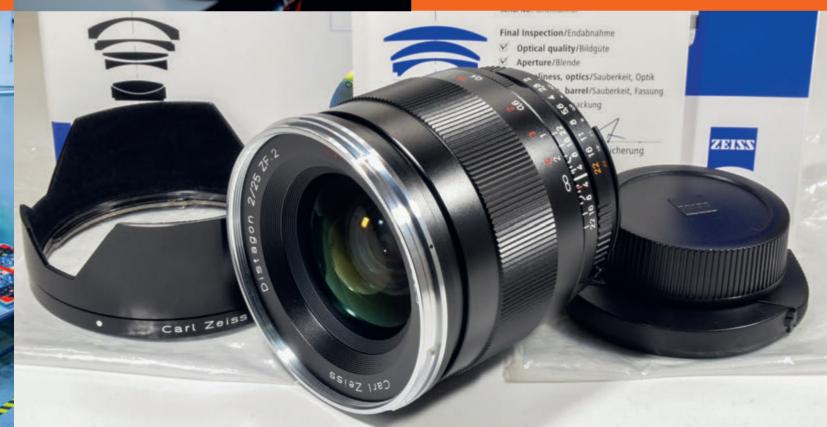

### **LENS HIGHLIGHTER**

# An outstanding product needs a tailor-made presentation

No time to despear. We got your back! This product highlighter will fit your product like a glove and it will accentuate all its qualities.

- Made of plexiglass and PVC foam (different thicknesses)
- Various sizes