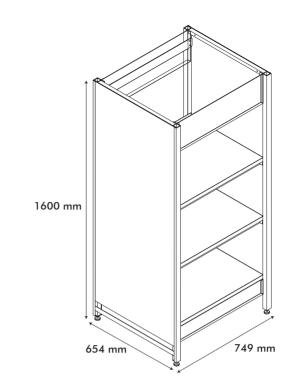

### FLOOR METAL DISPLAY

### Heavy or large, we got this!

We all know the struggle of displaying heavy or large sized products. They are hard to fit and they need special shelves for a great support. This metal display has all the features your products need.

- Made of steel, rectangular steel pipe and pvc foam board
- Outer overall dimensions: 749x654x1600 mm