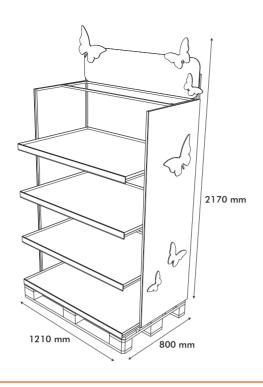

### **PERMANENT METAL DISPLAY**

Long term visibility for long lasting time frames!

This incredibly strong and robust metal display is able to handle heavy weights and it's a great option if you are looking for a permanent display.

- Made of steel, rectangular steel pipe and pvc foam board
- Outer overall dimensions: 1210x800x2170 mm