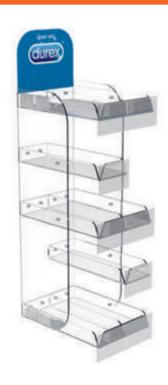

### **COUNTER DISPLAY**

### Innovation defines us

All we want is to make your product end up in people's houses. Therefore, we adopt unique and creative ideas to make it happen. We got this!

- Made of plexiglass
- Outer overall dimensions: 139x203x550 mm