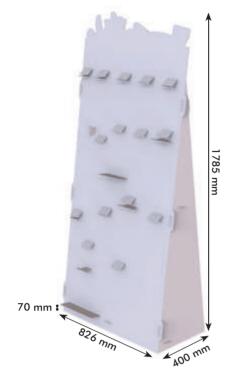

# HDF KITCHEN USTENSILS DISPLAY

### **Diversity is attractive!**

Are you tired of displays that are made to showcase a single type of product? This multi-purpose stand can display products with different sizes and purposes at the same time. Quite atypical, since most of the displays are designed for a single type of product, our multi-purpose display will put your brand under the spotlight.

- Made of HDF ( high density fiberboard)
- Outer overall dimensions: 400x826x1785 mm
- Flat pack delivered