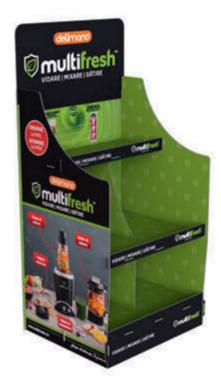

### **CARDBOARD FLOOR DISPLAY**

# Keeping things in order is key to a good sale!

This display will please even the most demanding customers when it comes to keeping the products visible and arranged. Even if your products are in smaller packages, you can showcase them in line and attractive to your customers.

- Made of corrugated cardboard
- Various sizes

# CARDBOARD DISPLAY WITH HOOKS AND SHELVES

It makes all the difference!

Small details like adding some hooks on the top of the display can make your products more visible and reachable. Boost your sales and enjoy the results!

- Made of corrugated cardboard
- Outer overall dimensions: 600x400x1700 mm