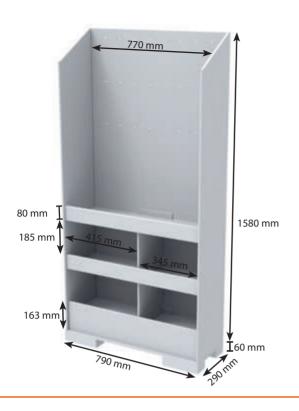

# CARDBOARD DISPLAY WITH HOOKS AND SHELVES

It makes all the difference!

Small details like adding some hooks on the top of the display can make your products more visible and reachable. Boost your sales and enjoy the results!

- Made of corrugated cardboard
- Outer overall dimensions: 600x400x1700 mm