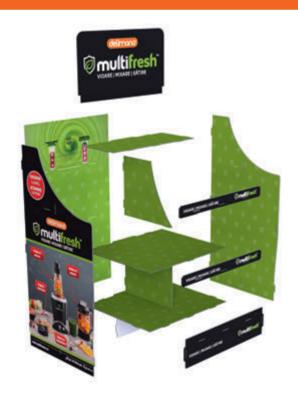

### **CARDBOARD FLOOR DISPLAY**

# Keeping things in order is key to a good sale!

This display will please even the most demanding customers when it comes to keeping the products visible and arranged. Even if your products are in smaller packages, you can showcase them in line and attractive to your customers.

- Made of corrugated cardboard
- Various sizes

# CARDBOARD DISPLAY WITH HOOKS AND SHELVES

It makes all the difference!

Small details like adding some hooks on the top of the display can make your products more visible and reachable. Boost your sales and enjoy the results!

- Made of corrugated cardboard
- Outer overall dimensions: 600x400x1700 mm