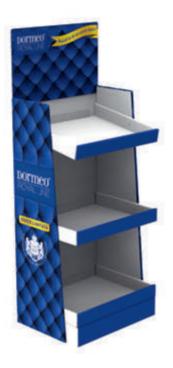

### **HDF FLOOR DISPLAY**

## Present your products in a great fashion!

Some products are harder to display because of their shapes and sizes. But don't worry. We have the solution. This display will make sure everything is organized, visible and reachable.

- Made of HDF (high density fibreboard)
- Outer overall dimensions: 689x788x1688 mm