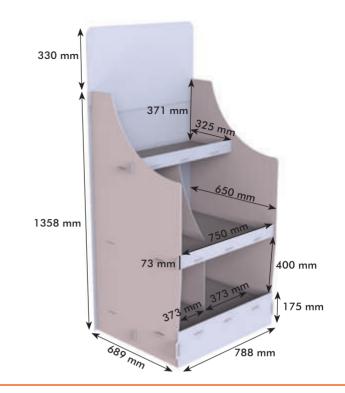

## Present your products in a great fashion!

Some products are harder to display because of their shapes and sizes. But don't worry. We have the solution. This display will make sure everything is organized, visible and reachable.

- Made of HDF (high density fibreboard)
- Outer overall dimensions: 689x788x1688 mm