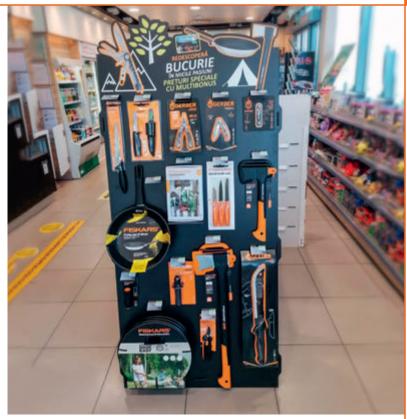

### **HDF FLOOR DISPLAY**

## Present your products in a great fashion!

Some products are harder to display because of their shapes and sizes. But don't worry. We have the solution. This display will make sure everything is organized, visible and reachable.

- Made of HDF (high density fibreboard)
- Outer overall dimensions: 689x788x1688 mm