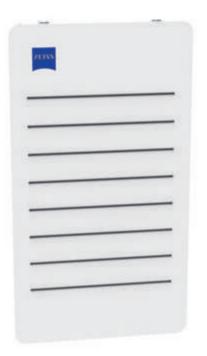

### **LENS HIGHLIGHTER**

# An outstanding product needs a tailor-made presentation

No time to despear. We got your back! This product highlighter will fit your product like a glove and it will accentuate all its qualities.

- Made of plexiglass and PVC foam (different thicknesses)
- Various sizes