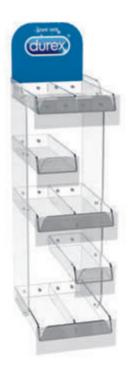

### **COUNTER DISPLAY**

### Innovation defines us

All we want is to make your product end up in people's houses. Therefore, we adopt unique and creative ideas to make it happen. We got this!

- Made of plexiglass
- Outer overall dimensions: 139x203x550 mm