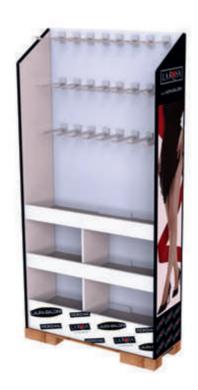

# CARDBOARD DISPLAY WITH HOOKS AND SHELVES

It makes all the difference!

Small details like adding some hooks on the top of the display can make your products more visible and reachable. Boost your sales and enjoy the results!

- Made of corrugated cardboard
- Outer overall dimensions: 600x400x1700 mm