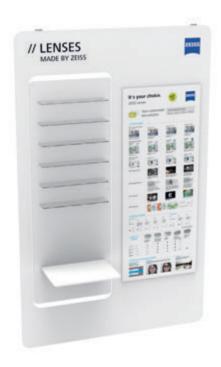

### **OPTIC DISPLAYS**

Here's your chance to grab your customers' attention

This display is a real eye catcher that will showcase all the information needed to encourage the buying behaviour.

- Made of PVC foam board and plexiglass
- Various sizes