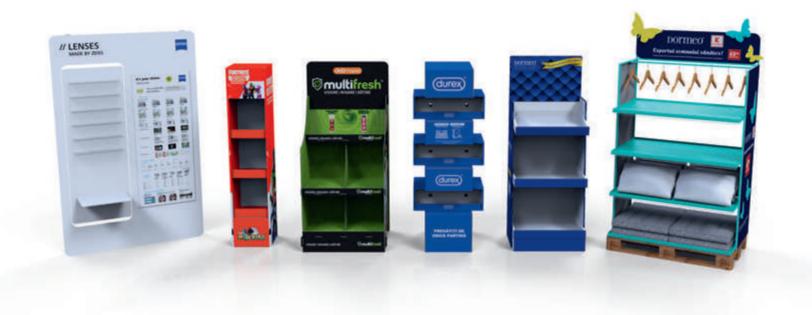

# NON-FOOD DISPLAYS

### **OPTIC DISPLAYS**

Here's your chance to grab your customers' attention

This display is a real eye catcher that will showcase all the information needed to encourage the buying behaviour.

- Made of PVC foam board and plexiglass
- Various sizes

# An outstanding product needs a tailor-made presentation

No time to despear. We got your back! This product highlighter will fit your product like a glove and it will accentuate all its qualities.

- Made of plexiglass and PVC foam (different thicknesses)
- Various sizes

### Innovation defines us

All we want is to make your product end up in people's houses. Therefore, we adopt unique and creative ideas to make it happen. We got this!

- Made of plexiglass
- Outer overall dimensions: 139x203x550 mm

### Slim down, fit better

You can fit your display in really narrow spaces and yet you will still generate interest in your products.

- Made of corrugated cardboard
- Various sizes

# Keeping things in order is key to a good sale!

This display will please even the most demanding customers when it comes to keeping the products visible and arranged. Even if your products are in smaller packages, you can showcase them in line and attractive to your customers.

# CARDBOARD DISPLAY WITH HOOKS AND SHELVES

It makes all the difference!

Small details like adding some hooks on the top of the display can make your products more visible and reachable. Boost your sales and enjoy the results!

## Present your products in a great fashion!

Some products are harder to display because of their shapes and sizes. But don't worry. We have the solution. This display will make sure everything is organized, visible and reachable.

### **Diversity is attractive!**

Are you tired of displays that are made to showcase a single type of product? This multi-purpose stand can display products with different sizes and purposes at the same time. Quite atypical, since most of the displays are designed for a single type of product, our multi-purpose display will put your brand under the spotlight.

### Heavy or large, we got this!

We all know the struggle of displaying heavy or large sized products. They are hard to fit and they need special shelves for a great support. This metal display has all the features your products need.

### **PERMANENT METAL DISPLAY**

Long term visibility for long lasting time frames!

This incredibly strong and robust metal display is able to handle heavy weights and it's a great option if you are looking for a permanent display.

### Stand out from the crowd!

When it comes to the "shop in shop concept", the competition is quite tight. Therefore, we will make sure your brand will have an outstanding presentation and your customers will remember it.