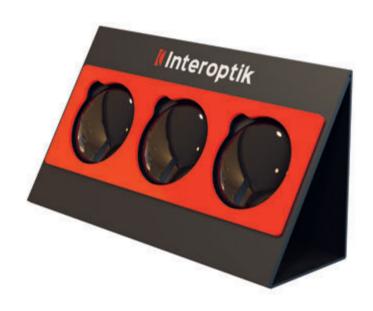

### **LENS HIGHLIGHTER**

# An outstanding product needs a tailor-made presentation

No time to despear. We got your back! This product highlighter will fit your product like a glove and it will accentuate all its qualities.

- Made of plexiglass and PVC foam (different thicknesses)
- Various sizes